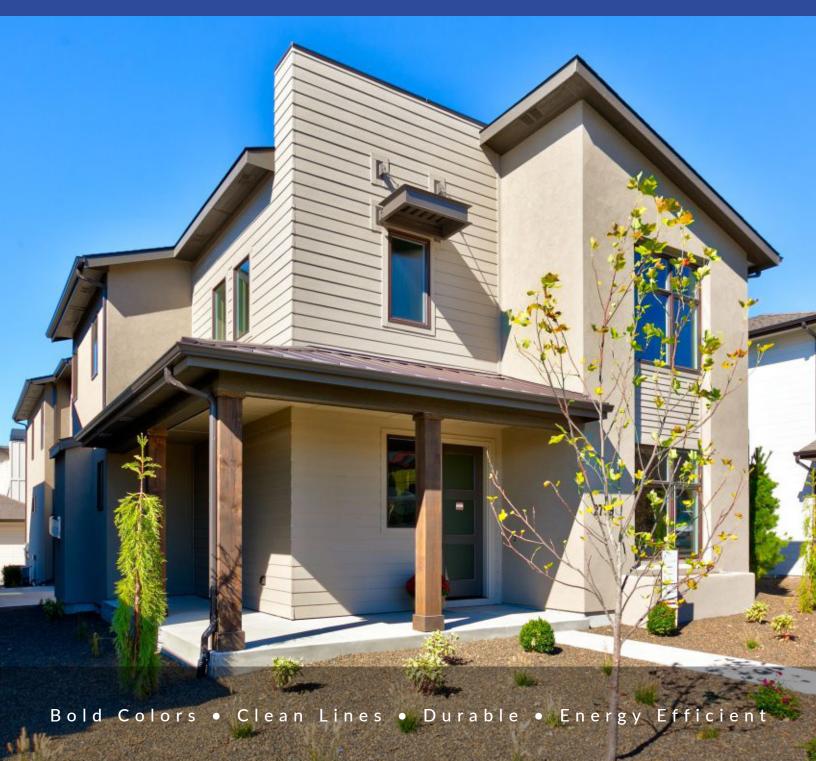

### **Premium Colors**

Today's contemporary designs and classic craftsman style architecture favor deep rich colors. Coeur d'Alene's Euro-finish features a low gloss matte finish with just enough texture to give your project that custom feel. Choose our always in stock black or bronze finishes, one of our standard rich colors or if you are in the custom mood, create your own color and we will match it.