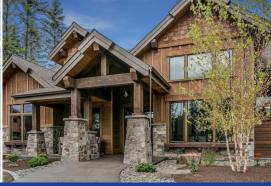

### **Premium Colors**

Today's contemporary designs and classic craftsman style architecture favor deep rich colors. Coeur d'Alene's Euro-finish features a low gloss matte finish with just enough texture to give your project that custom feel. Choose our always in stock black or bronze finishes, one of our standard rich colors or if you are in the custom mood, create your own color and we will match it.

#### STANDARD COLORS

Choose black, bronze or one of our other six standard colors to make your project unique. Euro-finish is available on the exterior or both the interior and exterior (longer lead times apply).