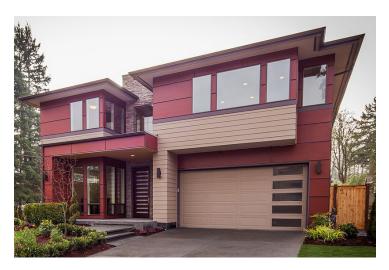

### **Premium Colors**

Today's contemporary designs and classic craftsman style architecture favor deep rich colors. Coeur d'Alene's Euro-finish features a low gloss matte finish with just enough texture to give your project that custom feel. Choose our always in stock black or bronze finishes, one of our standard rich colors or if you are in the custom mood, create your own color and we will match it.