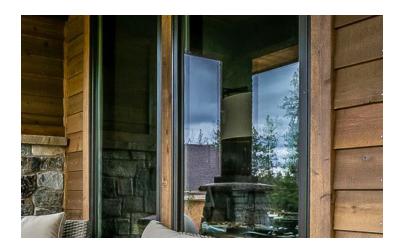

### **Premium Colors**

Today's contemporary designs and classic craftsman style architecture favor deep rich colors. Coeur d'Alene's Euro-finish features a low gloss matte finish with just enough texture to give your project that custom feel. Choose our always in stock black or bronze finishes, one of our standard rich colors or if you are in the custom mood, create your own color and we will match it.

#### STANDARD COLORS

Choose black, bronze or one of our other six standard colors to make your project unique. Euro-finish is available on the exterior or both the interior and exterior (longer lead times apply).