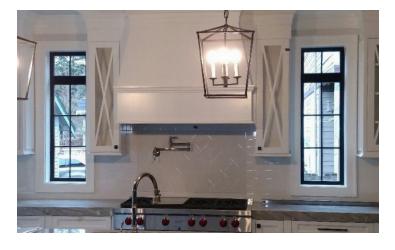

#### STANDARD COLORS

Choose black, bronze or one of our other six standard colors to make your project unique. Euro-finish is available on the exterior or both the interior and exterior (longer lead times apply).

#### **CUSTOM COLORS**

Open our windows to your wildest imagination. Send us a color sample and we will send you back a color match. Once you approve the match, the custom finish color is ordered and you are free to enjoy whatever you envision.